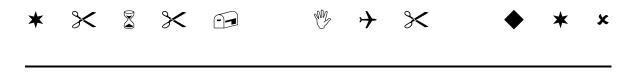

# Solve the

### SECRET SAFETY MESSAGE

CHECK THE CODES BELOW FOR THE PROPER LETTERS

code to solve the message.

#### **SECRET CODE**

Maze