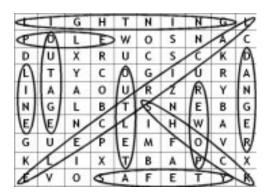

# Willie & WORDSEARCH

THEY ARE VERTICAL, HORIZONTAL AND DIAGONAL:

| L |   | G | Н | Т | N | ı | Z | G | L |
|---|---|---|---|---|---|---|---|---|---|
| Р | 0 | L | Е | W | 0 | S | Z | A | С |
| D | U | X | R | U | С | S | С | K | D |
| L | Т | Υ | С | 0 | G | I | U | R | Α |
| I | Α | Α | 0 | U | R | Z | R | Y | N |
| N | G | L | В | T | S | N | E | В | G |
| E | E | N | С | L |   | Н | W | Α | E |
| G | U | E | Р | E | M | F | 0 | ٧ | R |
| K | L |   | X | T | В | A | Р | С | X |
| E | V | 0 | S | Α | F | Е | Т | Y | K |

#### WILLIE'S WORDSEARCH