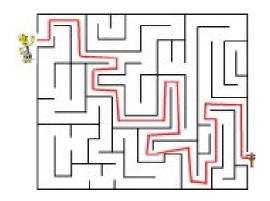

#### **CAN YOU HELP WILLIE WIREHAND FIND THE DOWNED POWER LINE SO IT CAN BE FIXED?**

#### MAZE