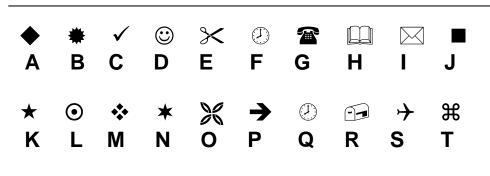

# Solve the

### SECRET SAFETY MESSAGE

CHECK THE CODES BELOW FOR THE PROPER LETTERS

code to solve the message.

#### **SECRET CODE**

Maze